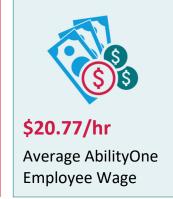

#### SourceAmerica/AbilityOne Network By the Numbers<sup>2</sup>

2 nonprofit agencies headquartered in Wyoming participated in the program as SourceAmerica AbilityOne authorized providers.

<sup>&</sup>lt;sup>1</sup> Data from 2022 American Community Survey - <a href="https://data.census.gov/cedsci/">https://data.census.gov/cedsci/</a>