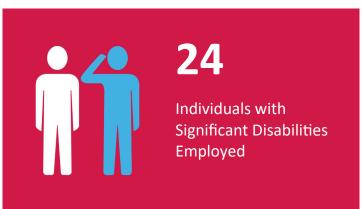

#### SourceAmerica/AbilityOne Network By the Numbers<sup>2</sup>

2 nonprofit agencies headquartered in Wyoming participated in the program as SourceAmerica AbilityOne authorized providers.

<sup>&</sup>lt;sup>1</sup> Data from 2022 American Community Survey - <a href="https://data.census.gov/cedsci/">https://data.census.gov/cedsci/</a>