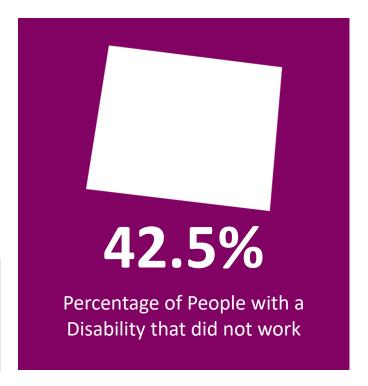

#### **Wyoming By the Numbers:**

Population and Employment Statistics<sup>1</sup>

Working Age Population with a Disability (18-64): 40,692

### Percentage that did not work by Disability Type

| Cognitive  | 45.7% |
|------------|-------|
| Hearing    | 28.9% |
| Ambulatory | 67.2% |
| Visual     | 43.5% |